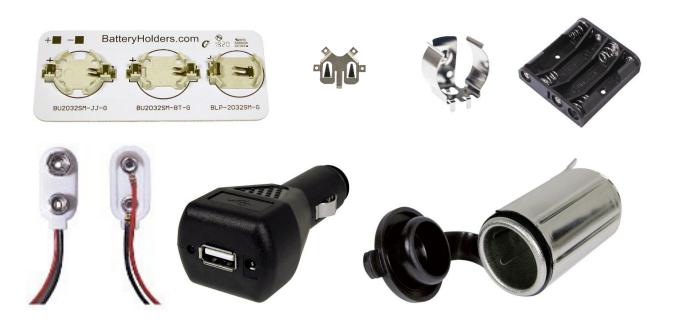

# Battery Holders & Metal Contacts

| Product Types                                | Applications                                 |
|----------------------------------------------|----------------------------------------------|
| • Coin cell holders (CR1020 – CR2477)        | IoT devices, medical sensors, remote ctrl.   |
| • A/ AA / AAA / AAAA / C / D/ N/ and others/ | Toys, portable instruments, test equip.      |
| • 18650 Li-ion holders                       | Power tools, industrial battery packs        |
| Metal battery contacts                       | Key fobs, toys, electronics, home appliances |

## **Fuse Holders & Electrical Safety**

| Product Types                                                                                       | Applications                              |
|-----------------------------------------------------------------------------------------------------|-------------------------------------------|
| • Inline fuse holders (AGC, ATC, waterproof styles) Automotive wiring harnesses, marine electronics |                                           |
| <ul> <li>Panel mount &amp; PCB fuse blocks</li> </ul>                                               | HVAC systems, industrial control cabinets |
|                                                                                                     |                                           |

# # 12 Volt Automotive Power AccessoriesProduct TypesApplications• Cigarette lighter plugs & socketsDash cams, car coolers, LED work lights• Battery clip cables with inline socketsJump packs, mobile service tools

• DIN merit sockets & waterproof connectors RV, truck, heavy machinery electrical setups