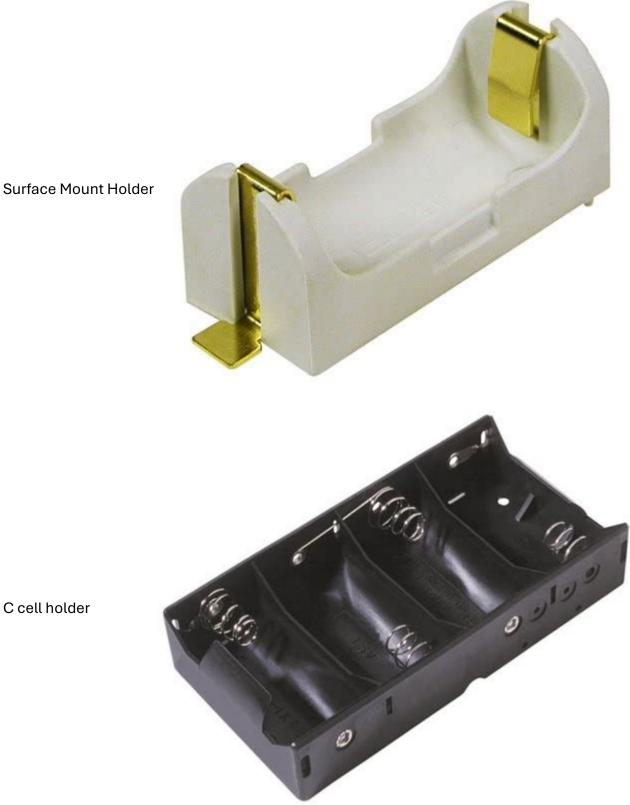

s

Up to 15 m sensing distance
IP65 sealed, IP67

• Quick 12 mm push-in mount

• LED ring diagnostics

MPD's HB series is widely installed in **commercial elevators**, **building access gates**, and **automated industrial safety systems**, trusted for reliable obstruction detection and compliance with safety standards like UL325. Special features.

Elevators, escalators, automatic doors, garage gates, machine safety





## **%** Custom Engineered Products

MPD's engineering team works closely with OEMs to develop:

- Custom-sized holders and contacts
- Specialized plating (nickel, gold) for corrosive environments
- Adapted fuse solutions for non-standard fuses
- Custom IR sensor cables & connector types

## **Product Images (Examples)**

Category

Image Example



AA Holders

# Category



C cell holder

# 📄 What Sets MPD Apart

Complete portfolio covering everything from small coin cell holders to robust 12V power interconnects and precision IR safety sensors.

Global compliance to ISO 9001:2015, RoHS, REACH, and various UL material standards.

**Custom design capabilities** for engineered solutions that standard products can't solve.

**Prototyping and mass production**, serving customers worldwide in automotive, industrial, consumer, and medical markets.

# 🔶 Customer & Industry Feedback

- MPD's products are consistently praised by design engineers for **exceptional reliability, secure fit, and vibration resistance**.
- Many long-term OEM customers note MPD's **flexibility and engineering support** in developing custom holders or sensors for unique applications.

"MPD