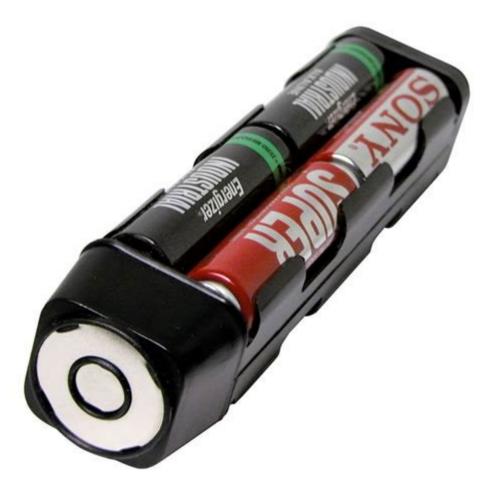

#### Applications

curtains

Up to 15 m sensing distance
IP65 sealed, IP67

• Quick 12 mm push-in mount

• LED ring diagnostics

MPD's HB series is widely installed in **commercial elevators**, **building access gates**, and **automated industrial safety systems**, trusted for reliable obstruction detection and compliance with safety standards like UL325. Special features.

Elevators, escalators, automatic doors, garage gates, machine safety





## **%** Custom Engineered Products

MPD's engineering team works closely with OEMs to develop:

- Custom-sized holders and contacts
- Specialized plating (nickel, gold) for corrosive environments
- Adapted fuse solutions for non-standard fuses
- Custom IR sensor cables & connector types

## **Product Images (Examples)**

Category

Image Example



AA Holders

# Category



C cell holder

# 📄 What Sets MPD Apart

Complete portfolio covering everything from small coin cell holders to robust 12V power interconnects and precision IR safety sensors.

Global compliance to ISO 9001:2015, RoHS, REACH, and various UL material standards.

**Custom design capabilities** for engineered solutions that standard products can't solve.

**Prototyping and mass production**, serving customers worldwide in automotive, industrial, consumer, and medical markets.

# 🔶 Customer & Industry Feedback

- MPD's products are consistently praised by design engineers for **exceptional reliability, secure fit, and vibration resistance**.
- Many long-term OEM customers note MPD's **flexibility and engineering support** in developing custom holders or sensors for u