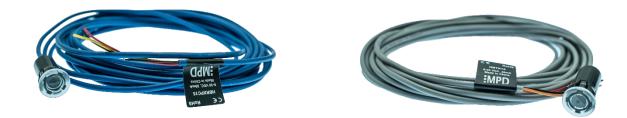

#### IR Safety Sensor Beams (HB Series)

#### Features

#### Applications

curtains

Up to 15 m sensing distance
IP65 sealed, IP67

• Quick 12 mm push-in mount

• LED ring diagnostics

MPD's HB series is widely installed in **commercial elevators**, **building access gates**, and **automated industrial safety systems**, trusted for reliable obstruction detection and compliance with safety standards like UL325. Special features.

Elevators, escalators, automatic doors, garage gates, machine safety